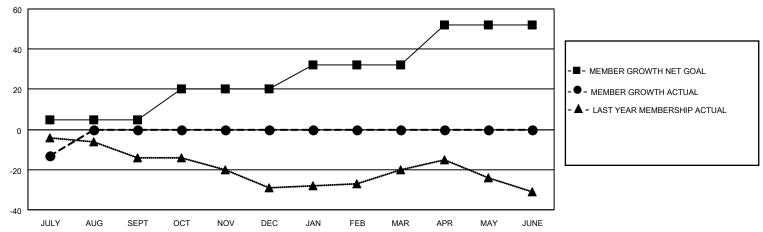

## GOALS AND ACTUAL MEMBERS CUMULATIVE

| DROPPED CLUBS: 0 | 3 CLUBS OF 40 ADDED 1 OR<br>MORE NEW MEMBERS | GENDER DISTRIBUTION                |              |  |
|------------------|----------------------------------------------|------------------------------------|--------------|--|
|                  | WORE NEW WEIWBERS                            | MALE                               | 372 (46.04%) |  |
|                  |                                              | FEMALE                             | 436 (53.96%) |  |
| DROPPED MEMBERS  |                                              | NON BINARY                         | 0 (0.00%)    |  |
|                  |                                              | PREFER NOT TO ANSWER               | 0 (0.00%)    |  |
| DECEASED 2       |                                              |                                    |              |  |
| CLUB CANCELLED 0 | CLICK HERE FOR CUMULATIVE                    | TOTAL FAMILY UNIT MEMBERS 151      |              |  |
| OTHER 15         | MEMBERSHIP DATA                              |                                    |              |  |
| TOTAL 17         |                                              | FAMILY MEMBERS PAYING HALF DUES 80 |              |  |
|                  |                                              |                                    |              |  |